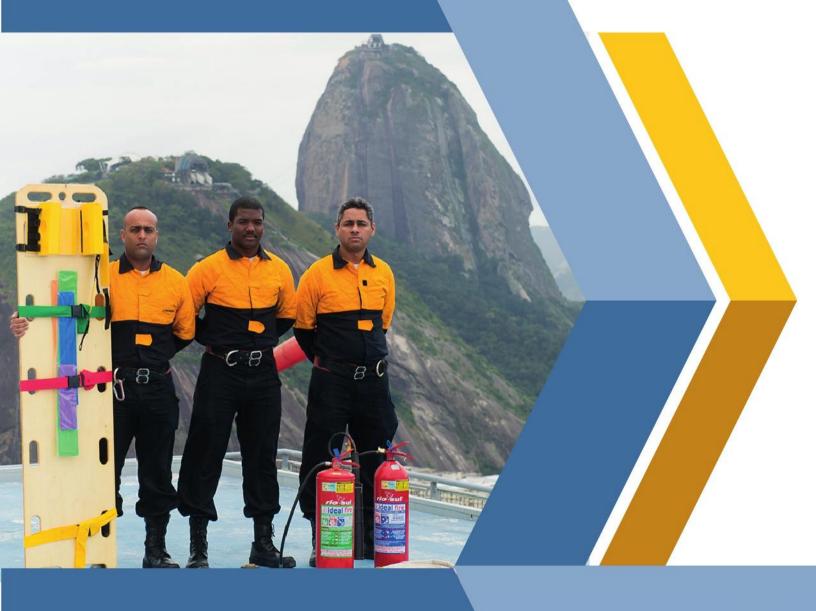

### PREVENÇÃO E COMBATE À INCÊNDIOS

# Um serviço profissional realizado por especialistas, seguindo as mais rígidas normas técnicas do segmento

A **Sermacol** é o nosso principal orgulho, pois foi a primeira empresa do grupo, criada para atuar na área de Brigada de Incêndio, atua hoje também nos segmentos de treinamento, sistemas preventivos e elaboração de planos de escape.

Nossas equipes de Bombeiro Profissional Civil são habilitadas pelo CBMERJ e trazem para os nossos quadros a doutrina e o conhecimento técnico adquirido nos Quartéis do Corpo de Bombeiros. Para cada área é desenvolvido um conjunto de normas técnicas que norteiam as ações no dia a dia das equipes e que tem sua execução assegurada por nossa programação de reciclagens e inspeções periódicas.